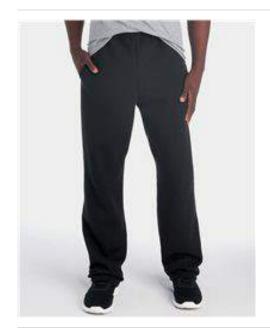

## JERZEES - NuBlend® Open-Bottom Sweatpants with JERZEES. Pockets - 974MPR

- 8 oz./yd² (US), 13.3 oz/ L yd (CA), 50/50 cotton/polyester
- Oxford is 49/51 cotton/polyester
- Pre-shrunk
- Nublend® pill-resistant fleece
- High stitch density for a smooth printing canvas
- Differential rise for better fit
- Triple-needle stitched covered waistband with inside drawcord
- Side entry jersey-lined pockets
- Double-needle stitched open-bottom hems